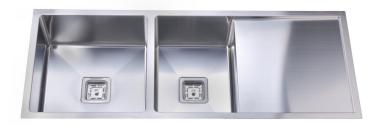

## Qubix400D – Handcrafted 1 <sup>3</sup>/<sub>4</sub> bowl with drainer

## **Product Specifications**

| Model         | Qubix400D                                         |
|---------------|---------------------------------------------------|
| Finish        | Brushed stainless steel                           |
| Bowl Capacity | 31L & 23L bowl                                    |
| Material      | 1.2mm 304 Stainless Steel                         |
| Installation  | Drop in or undermount                             |
| Features      | Handmade finish                                   |
|               | R15 radius corners for easy cleaning              |
|               | Designer square basket waste                      |
|               | Acoustic absorbing lining                         |
|               | Matching accessories available                    |
| Warranty      | 25 years (refer to applicable warranty statement) |